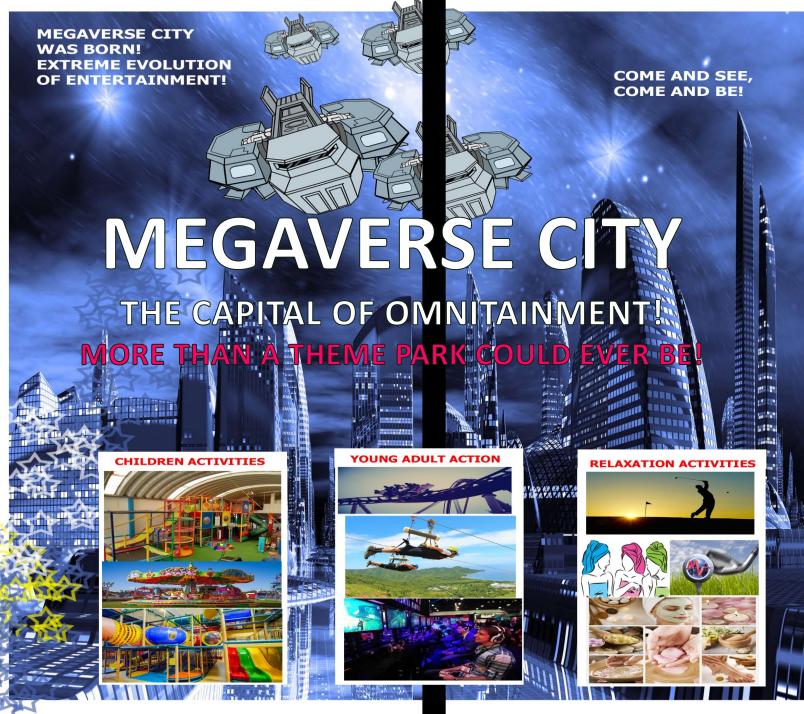

Megaverse City, LLC has taken ideas and concepts to a new level of theme park culmination. So much so that "theme park" was no longer adequate to define or desrcibe the project or concept. Megaverse City is by definition an Omnitainment® World. (slide #2) The next generation of athletic, cerebral and innovation thrill seekers will find everything imaginable in Megaverse City including comic/video game characters and live fields, where enthusiasts/cosplayers can become their own character or of their heroes. Megaverse City's theme is based on comic book heroes and literary characters. The "world" is made up of a 'City' scape where the Wrapacoasters® are the subways, building roofs are landing ports for flying people/vehicles. Characters have secret identities, ordinary folks become extraordinary, capes are welcomed, historical and folk figures are made real, and the fantasy adventure of a lifetime occurs.